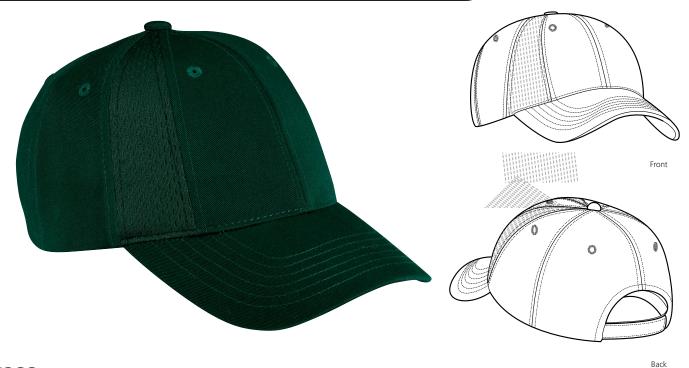

## **Mesh Insert Cap with Velcro Closure**

## **C866**

- \* 100% Cotton with 100% Polyester mesh inserts \* Structured \* Mid-profile
- \* eight panel construction \* Vecro closure

| Finished Measurements in Inches |       |  |  |  |  |
|---------------------------------|-------|--|--|--|--|
| Size                            | OSFA  |  |  |  |  |
| Crown Height                    | 6.4"  |  |  |  |  |
| Inside Circumference            | 22"   |  |  |  |  |
| Bill Length                     | 2.9"  |  |  |  |  |
| Panel Width                     | 3.94" |  |  |  |  |

 $\label{thm:panel} \mbox{Height measured from bottom of Front panel, up seam.} \\ \mbox{Front panel measured at bottom of panel.}$ 

| Colors |
|--------|
| Black  |
| Hunter |
| Navy   |
| Red    |
| Royal  |