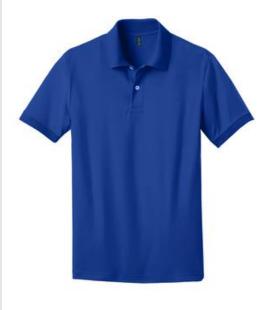

# District Made<sup>™</sup> Mens Stretch Pique Polo DM325

It isn't a stretch to see how good-looking this polo is.

- 5.5-ounce, 55/40/5 cotton/poly/spandex
- 40 singles
- Flat knit collar and cuffs
- 2-button placket