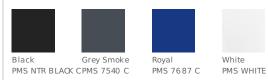

# District Made<sup>™</sup> Mens Stretch Pique Polo DM325

It isn't a stretch to see how good-looking this polo is.

- 5.5-ounce, 55/40/5 cotton/poly/spandex
- 40 singles
- Flat knit collar and cuffs
- 2-button placket

## **CARE INSTRUCTIONS**

Machine wash cold. Do not bleach. Tumble dry low. Cool iron if necessary.









#### **HOW TO MEASURE**



### CHEST

White

With arms down at sides, measure around the upper body, under arms and over the fullest part of %  $\label{eq:constraint}$ the chest.

#### SIZE CHART

|       | XS    | S     | Μ     | L     | XL    | 2XL   | 3XL   | 4XL   |
|-------|-------|-------|-------|-------|-------|-------|-------|-------|
| Chest | 34-35 | 36-37 | 38-40 | 41-43 | 44-46 | 47-49 | 50-52 | 53-55 |

## **COLOR INFORMATION**