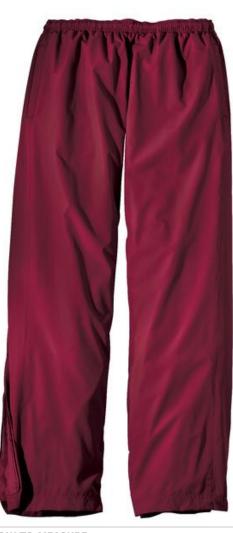

# Sport-Tek

Whether worn alone or with a Sport-Tek <sup>®</sup> wind shirt,

Sport-Tek<sup>®</sup> Wind Pant PST74

these water-repellent pants provide lightweight protection. The relaxed styling and elastic drawcord waist ensure a comfortable fit.

100% polyester

 100% polyester mesh lining above knees, poly lining below for easy on/off

- Elastic waistband with drawcord
- Side pockets
- Back pocket with hook and loop closure
- Extended leg zippers