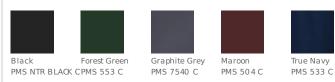

on its elf when wet. Do not Bleach. Tumble dry low. Cool iron, if needed.

Tips For Effectively Screen Printing Polyester Fabrics



front



#### back

**HOW TO MEASURE** 



#### WAIST

Measure waist at the height pants are normally worn, and keep tape comfortably loose.

#### INSEAM

Measure a similar style pant that fits well and is the desired length. Measure from the crotch seam to the hem.

### SIZE CHART

|        | XS    | S     | М     | L     | XL    | 2XL    | 3XL   | 4XL    |
|--------|-------|-------|-------|-------|-------|--------|-------|--------|
| Waist  | 26-28 | 29-31 | 32-34 | 35-37 | 38-40 | 41-43  | 44-47 | 48-51  |
| Inseam | 30    | 31    | 32    | 32    | 33    | 33 1/2 | 34    | 34 1/2 |

True Red

PMS 200 C

True Royal

PMS 7687 C

#### **COLOR INFORMATION**