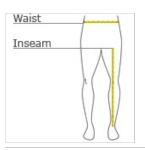

#### back

**HOW TO MEASURE** 

#### WAIST

Measure waist at the height pants are normally worn, and keep tape comfortably loose.

#### INSEAM

Measure a similar style pant that fits well and is the desired length. Measure from the crotch seam to the hem.

### SIZE CHART

|        | XS    | S     | М     | L     | XL    | 2XL    | 3XL   | 4XL    |
|--------|-------|-------|-------|-------|-------|--------|-------|--------|
| Waist  | 26-28 | 29-31 | 32-34 | 35-37 | 38-40 | 41-43  | 44-47 | 48-51  |
| Inseam | 30    | 31    | 32    | 32    | 33    | 33 1/2 | 34    | 34 1/2 |